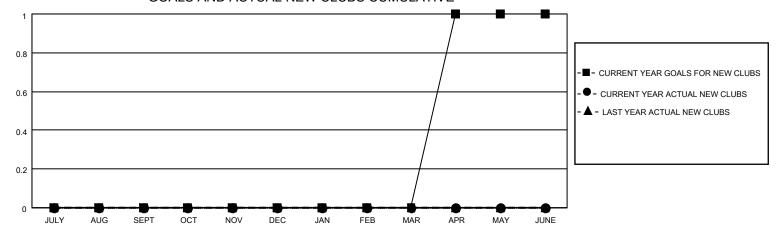

## GOALS AND ACTUAL NEW CLUBS CUMULATIVE

## MONTHLY MEMBERSHIP PROGRESS REPORT

LOCATION ILLINOIS District 1 CS Results as of: 8/31/2022

| Clubs RESULTS FOR 2022-2023 |   |   |   | Members RESULTS FOR 2022-2023 |    |    |    |
|-----------------------------|---|---|---|-------------------------------|----|----|----|
|                             |   |   |   |                               |    |    |    |
| JULY/AUG/SEPT               | 0 | 0 | 1 | JULY/AUG/SEPT                 | 13 | 11 | 17 |
| OCT/NOV/DEC                 | 0 | 0 | 0 | OCT/NOV/DEC                   | 12 | 0  | 0  |
| JAN/FEB/MAR                 | 0 | 0 | 0 | JAN/FEB/MAR                   | 13 | 0  | 0  |
| APR/MAY/JUNE                | 1 | 0 | 0 | APR/MAY/JUNE                  | 32 | 0  | 0  |