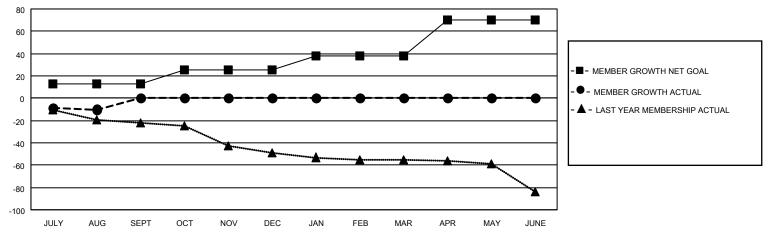

## GOALS AND ACTUAL MEMBERS CUMULATIVE

| DROPPED CLUBS: 1 |    | 5 CLUBS OF 24 ADDED 1 OR<br>MORE NEW MEMBERS | GENDER DISTRIBUTION             |                              |  |
|------------------|----|----------------------------------------------|---------------------------------|------------------------------|--|
|                  |    | NORE NEW MEMBERS                             | MALE<br>FEMALE                  | 413 (76.48%)<br>127 (23.52%) |  |
| DROPPED MEMBERS  |    |                                              | NON BINARY PREFER NOT TO ANSWER | 0 (0.00%)                    |  |
| DECEASED         | 2  |                                              | PREFER NOT TO ANSWER            | 0 (0.0070)                   |  |
| CLUB CANCELLED   | 0  | CLICK HERE FOR CUMULATIVE                    | TOTAL FAMILY UNIT MEMBERS       | 55                           |  |
| OTHER            | 15 | MEMBERSHIP DATA                              |                                 |                              |  |
| TOTAL            | 17 |                                              | FAMILY MEMBERS PAYING HAI       | LF DUES 28                   |  |

## MONTHLY MEMBERSHIP PROGRESS REPORT

LOCATION ILLINOIS District 1 CS Results as of: 8/31/2022

| Clubs RESULTS FOR 2022-2023 |   |   |   | Members RESULTS FOR 2022-2023 |    |    |    |
|-----------------------------|---|---|---|-------------------------------|----|----|----|
|                             |   |   |   |                               |    |    |    |
| JULY/AUG/SEPT               | 0 | 0 | 1 | JULY/AUG/SEPT                 | 13 | 11 | 17 |
| OCT/NOV/DEC                 | 0 | 0 | 0 | OCT/NOV/DEC                   | 12 | 0  | 0  |
| JAN/FEB/MAR                 | 0 | 0 | 0 | JAN/FEB/MAR                   | 13 | 0  | 0  |
| APR/MAY/JUNE                | 1 | 0 | 0 | APR/MAY/JUNE                  | 32 | 0  | 0  |